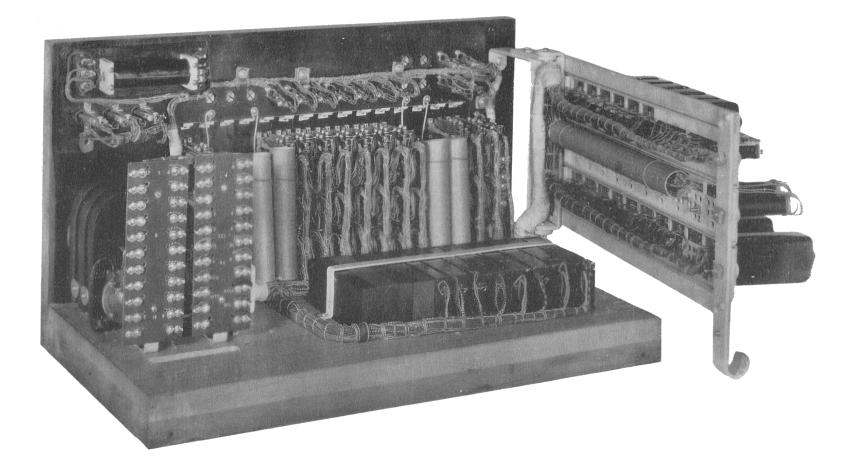

## 10-LINE MONOTYPE CORDLESS P.B.X. REAR VIEW, TOP REMOVED, GATE OPEN

16-LINE MONOTYPE CORDLESS P.B.X.