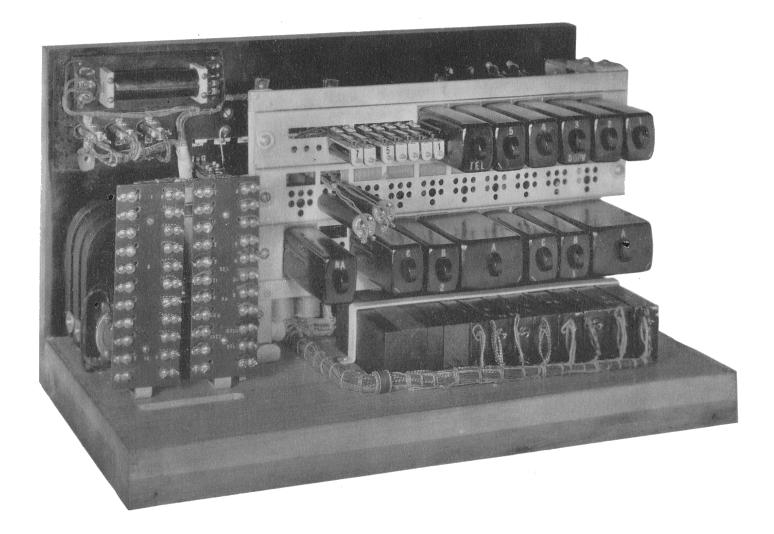

## 10-LINE MONOTYPE CORDLESS P.B.X.

10-LINE MONOTYPE CORDLESS P.B.X. REAR VIEW. TOP REMOVED