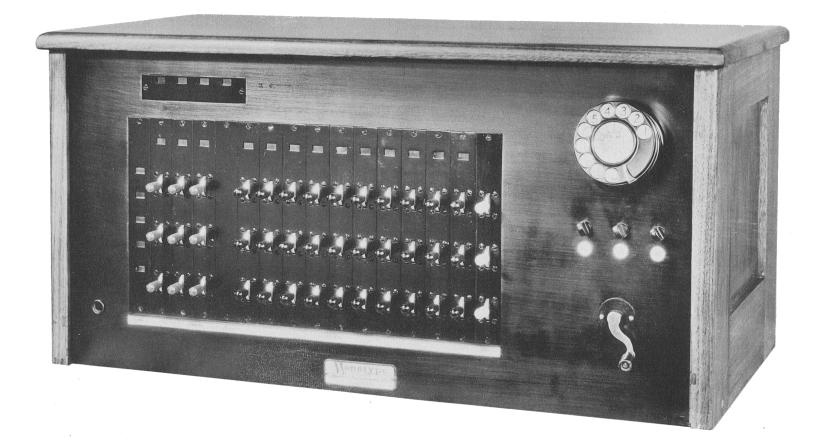

## 10-LINE MONOTYPE CORDLESS P.B.X. REAR VIEW, TOP REMOVED, GATE OPEN

16-LINE MONOTYPE CORDLESS P.B.X.

**CABINET COMPLETE**, WITH KEY CABLE, WIRED FOR ULTIMATE CAPACITY AND INCLUDING CONNECTING CIRCUITS, RINGING CIRCUITS, NIGHT ALARM CIRCUITS, MAIN BATTERY SWITCH AND OPERATOR'S TELEPHONE CIRCUIT, ULTIMATE CAPACITY IS 16 LINES, 4 TRUNKS AND 5 CONNECTING CIRCUITS. \$145.00