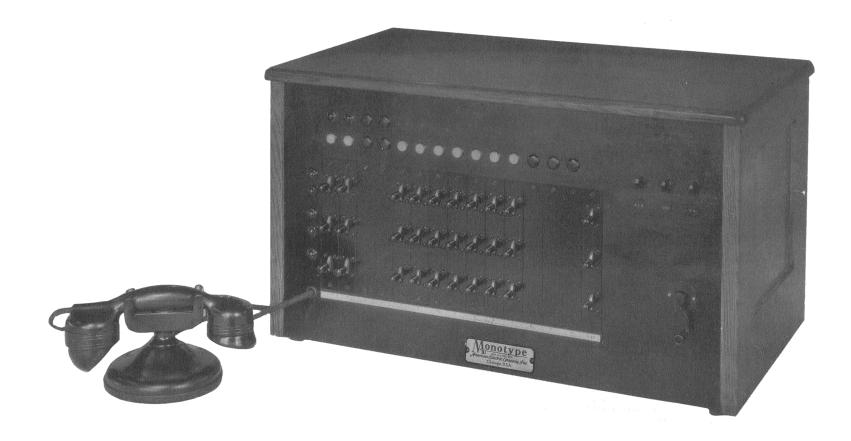

## **MONOTYPE CORDLESS P.B.X.**

**CABINET COMPLETE**, WITH KEY CABLE, WIRED FOR ULTIMATE CAPACITY AND INCLUDING CONNECTING CIRCUITS, RINGING CIRCUITS, NIGHT ALARM CIRCUITS, MAIN BATTERY SWITCH AND OPERATOR'S TELEPHONE CIRCUIT, ULTIMATE CAPACITY IS 10 LINES, 4 TRUNKS AND 5 CONNECTING CIRCUITS. \$90.00

**CABINET COMPLETE**, WITH KEY CABLE, WIRED FOR ULTIMATE CAPACITY AND INCLUDING CONNECTING CIRCUITS, RINGING CIRCUITS, NIGHT ALARM CIRCUITS, MAIN BATTERY SWITCH AND OPERATOR'S TELEPHONE CIRCUIT, ULTIMATE CAPACITY IS 16 LINES, 4 TRUNKS AND 5 CONNECTING CIRCUITS. \$145.00

**OPERATOR'S MONOTYPE TELEPHONE SET** FOR AUTOMATIC OPERATION \$14.90 **OPERATOR'S MONOTYPE TELEPHONE SET** FOR MANUAL OPERATION \$11.00

IF MAHOGANY CABINET IS DESIRED – ADD \$10.00

ALL PRICES NET F.O.B. CHICAGO